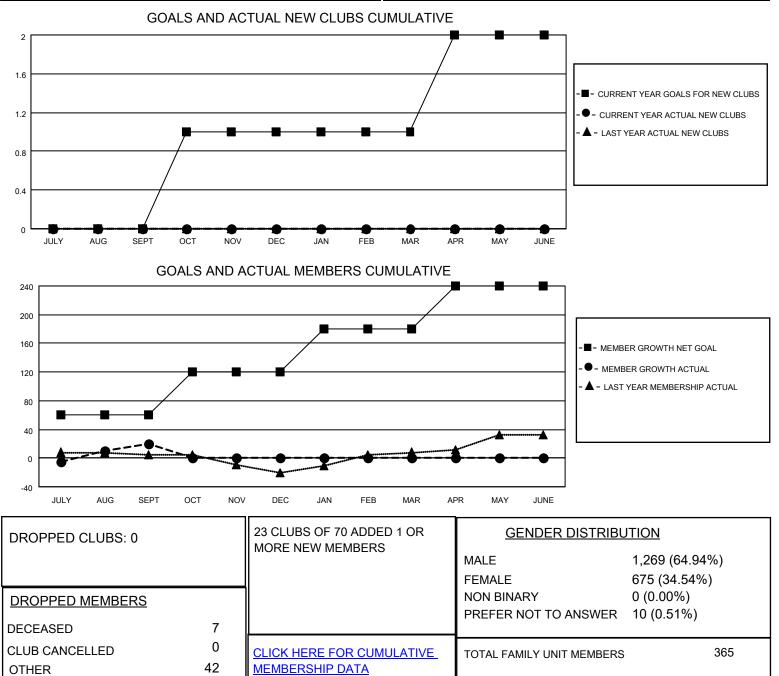

## LOCATION KENTUCKY

DIstrict 43 K

Results as of: 9/30/2022

| Clubs                 |               |           |               | Members               |                        |                         |                                                    |
|-----------------------|---------------|-----------|---------------|-----------------------|------------------------|-------------------------|----------------------------------------------------|
| RESULTS FOR 2022-2023 |               |           |               | RESULTS FOR 2022-2023 |                        |                         |                                                    |
| QUARTER               | NEW CLUB GOAL | NEW CLUBS | DROPPED CLUBS | QUARTER               | BER GROWTH NET<br>GOAL | MEMBER GROWTH<br>ACTUAL | DROPPED<br>MEMBERS ACTUAL<br>(including transfers) |
| JULY/AUG/SEPT         | 0             | 0         | 0             | JULY/AUG/SEPT         | 60                     | 76                      | 49                                                 |
| OCT/NOV/DEC           | 1             | 0         | 0             | OCT/NOV/DEC           | 60                     | 0                       | 0                                                  |
| JAN/FEB/MAR           | 0             | 0         | 0             | JAN/FEB/MAR           | 60                     | 0                       | 0                                                  |
| APR/MAY/JUNE          | 1             | 0         | 0             | APR/MAY/JUNE          | 60                     | 0                       | 0                                                  |

TOTAL

49

189

FAMILY MEMBERS PAYING HALF DUES